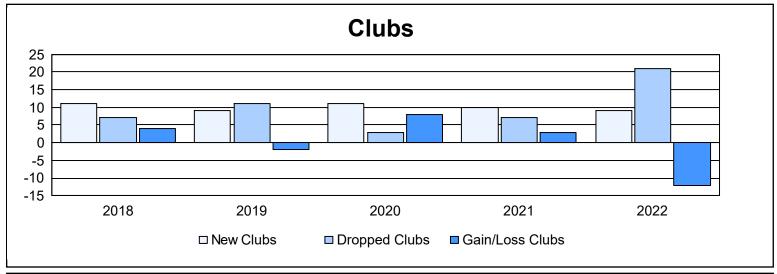

District 321C1 As of June 2022 Cumulative

| Year      | New<br>Clubs | Dropped<br>Clubs | Gain/<br>Loss<br>Clubs | New<br>Members | Charter<br>Members | Reinstate<br>Members | Transfer<br>Members | Total<br>Member<br>Added | Total<br>Members<br>Dropped | Gain/<br>Loss<br>Members |
|-----------|--------------|------------------|------------------------|----------------|--------------------|----------------------|---------------------|--------------------------|-----------------------------|--------------------------|
| 2017-2018 | 11           | 7                | 4                      | 716            | 377                | 68                   | 30                  | 1,191                    | 1,075                       | 116                      |
| 2018-2019 | 9            | 11               | -2                     | 395            | 276                | 69                   | 11                  | 751                      | 804                         | -53                      |
| 2019-2020 | 11           | 3                | 8                      | 272            | 201                | 67                   | 10                  | 550                      | 892                         | -342                     |
| 2020-2021 | 10           | 7                | 3                      | 532            | 227                | 28                   | 1                   | 788                      | 759                         | 29                       |
| 2021-2022 | 9            | 21               | -12                    | 650            | 286                | 94                   | 11                  | 1,041                    | 819                         | 222                      |
| Average   | 10           | 10               | 0                      | 513            | 273                | 65                   | 13                  | 864                      | 870                         | -6                       |